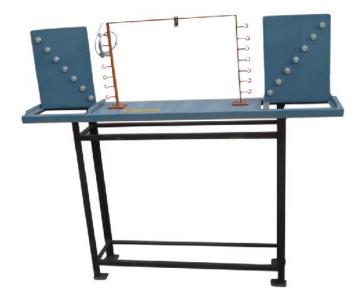

## PORTAL FRAME APPARATUS (EE-1484)

Portal frame is made up of M.S. flat of rectangular section of about 6mm thick x 40cm wide. Frame is provided with a provision to achieve different end conditions viz. hinged, roller & fixed. The size of portal will be 40cm x 60cm. Portal is also having a provision for pulley arrangement and hook arrangement for horizontal loading at different positions. A dial gauge with 25mm travel (with a magnetic base) is supplied with the apparatus. Apparatus is supplied complete with a supporting stand and a set of weights.